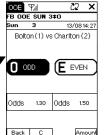

#### All Up Total Goals

|           | 1010  |         | uic   |
|-----------|-------|---------|-------|
| Football  | ۳ı    | 22      | х     |
|           |       | 10/00   |       |
| Sun       | r     | 13/08   | 14:27 |
| Coloreb N |       |         |       |
| Select ti |       | er ur n | natur |
| 2         |       | 3       |       |
| 4         |       | 5       | )     |
| E F       |       |         |       |
|           |       | _       |       |
|           | Cance |         |       |
| FRI       |       |         |       |
|           |       |         |       |
| SAT       |       |         |       |
|           |       |         |       |

Select "ATTG", then select the number of matches.

Select "OOE", then select "OOD" or "EVEN

Press (Amount) to input amount

#### All Up Odd / Even

Sun 13/0814:27

Select "AOOE",