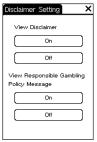

#### Disclaimer

This disclaimer will display every time when you enter HKJC betting services.

Press (Down) to read the whole disclaimer. If you want to turn off the disclaimer, please refer to page 62, "Disclaimer Setting".