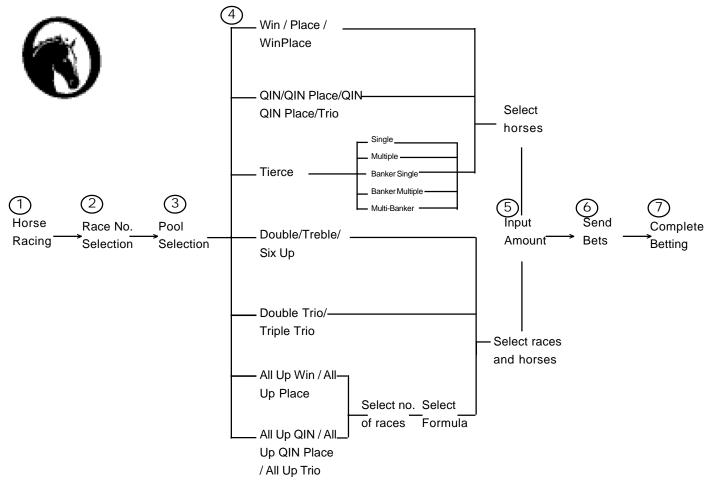

## Horse Racing - Quick Start

## **Horse Racing**

## (1) Horse Racing Menu

Press  $\mathcal{Z}$  to update the meeting schedule in the horse racing sub-menu. Then press (Bet)

Information for the race will be shown at the

(once for each meeting only)

Select the race number.

bottom-left corner.

#### Win / Place / WinPlace

| WIN | ¶.∥      | 5   | 2   | ×     |
|-----|----------|-----|-----|-------|
| ZIN | 1#3      |     |     |       |
| F)  | Bace 1   | 13/ | 071 | 2:27  |
| 1   | HAPPY EC | 4.9 | 1.6 | -2.0  |
| 2   | BROSE'S  | 7.2 | 2.9 | 9-5.2 |
| 3   | GUSCOTT  | 10  | 3.0 | )-5.5 |
| 4   | HARMONY  | 35  | 1   | 3-15  |
| 5   | MISSION  | 6.3 | 1.6 | -2.6  |
| 6   | DANZIGFI | 9.0 | 2.9 | 9-5.2 |
| 7   | SPORT SE | 2.5 | 1.3 | 3-1.5 |
| -   |          | С   | Am  | ount  |

#### Tierce

#### Double / Treble / Six Up / Double Trio / Triple Trio

## All Up Win / All Up Place

## All Up Qin / All Up Qin Place / All Up Trio

Select the number of the race.