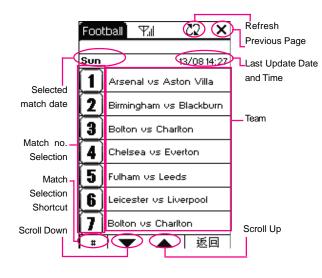

## 2 Date Selection

| Football             | ۳.il    | ×   |  |  |  |  |  |
|----------------------|---------|-----|--|--|--|--|--|
| 13/08/2003 Sun 14:27 |         |     |  |  |  |  |  |
| SUN                  | [ н     | AD  |  |  |  |  |  |
| MON                  | [ н     | DC  |  |  |  |  |  |
| TUE                  | HHAD    |     |  |  |  |  |  |
| WED                  | тте     |     |  |  |  |  |  |
| тни                  | THU CRS |     |  |  |  |  |  |
| FRI HFT              |         |     |  |  |  |  |  |
| SAT                  | н       | iLo |  |  |  |  |  |
|                      | •       | •   |  |  |  |  |  |

Select match date.

Press Bet

## ③ Match Selection

| Fool | tball                  | ۲.II     | 25     | ×       | F | oott | all  | ۲.II       |            | 22    | ×    |
|------|------------------------|----------|--------|---------|---|------|------|------------|------------|-------|------|
|      |                        |          |        |         |   |      |      |            |            |       |      |
| Sun  |                        |          | 13/0   | 8 14:27 | S | un   |      |            | 13         | 3/081 | 4:27 |
| 1    | Arser                  | hal vs A | ston \ | /illa   |   | Plea | se : | selec      | t the      | ma    | tch  |
| 2    | Birmin                 | ngham v  | s Blac | kburn   |   | Mat  | chNo | :          |            |       |      |
| з    | Boltor                 | n vs Ch  | arlton |         |   |      | 1    | 2          | ) 3        | )     |      |
| 4    | Chelsea vs Everton     |          |        |         |   |      | 4    | ) 5        | ) 6        | )     |      |
| 5    | Fulha                  | m vs Le  | eds    |         |   |      | 7    | <u>) 8</u> | <u>( 9</u> | )     |      |
| 6    | Leicester vs Liverpool |          |        |         |   |      |      |            |            |       |      |
| 7    | Boltor                 | n vs Cha | arlton |         | Π |      | Back |            | E          | nter  |      |
| #    |                        | · 🔺      |        | Back    | 1 | #    | -    | - 1        |            | Ba    | ick  |

match number