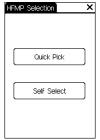

-X)     |
| Sur | 1 3        | 1:        | 3/08 14:27 |
| E   | Bolton (1) | vs Charl  | ton (2)    |
|     |            |           |            |
| M   | 1          | x         | 2          |
| 1   | 1.00       | 2.00      | 3.00       |
| x   | 2.00       | 3.00      | 4.00       |
| 2   | 3.00       | 4.00      | 5.00       |
|     |            |           |            |
|     |            |           |            |
| в   | ack I      | C         | Amount     |

Select "HFT", then select the predicted result

Select "HiLo", then select "HIGH" or "LOW"

Select "AHiLo", then select the number of

Press (Amount) to input amount.

#### (Amount) to input amount. Press

#### All Up Handicap



Select the match day first, then select "AHDC" and the number of matches

matches.



#### 6 HaFu



Select "HFMP", then select "Quick Pick" or "Self Select"

#### 6 HaFu - Quick Pick



Select Leg 2, then press Next to continue

| UN 3*(1-1)/(X-1)/(2-1)/(?-?)<br>Leg 3 |  |
|---------------------------------------|--|
|                                       |  |
| H 1 X 2                               |  |
| H 1 X 2                               |  |
| H 1 X 2                               |  |
|                                       |  |
|                                       |  |
| <                                     |  |
| 2                                     |  |
|                                       |  |
|                                       |  |
| Back C Nest                           |  |

Select Leg 3, then press (Next) to continue

#### HEMP Tu Sun 3 FB HFMP SUN 3\*(2-1