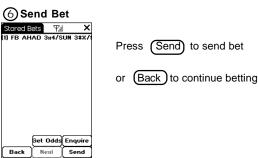

## 6 Send Bets

to send the stored bets Press (Send)

to return to main menu.

and press

or press (Back) to continue betting.

| -  | -        |
|----|----------|
|    |          |
| 17 | K L      |
| -  |          |
|    | <b>J</b> |

Press (Ok