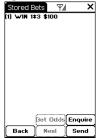

#### Store Bets

З

00 Send Bet

Store Bet

# Information Bet Saved in Bet 1 Ok

## 6 Send Bets

to send the stored bets Press (Send)

to return to main menu.

and press

or press (Back) to continue betting.

| -  | -        |
|----|----------|
|    |          |
| 17 | K L      |
| -  |          |
|    | <b>J</b> |

Press (Ok