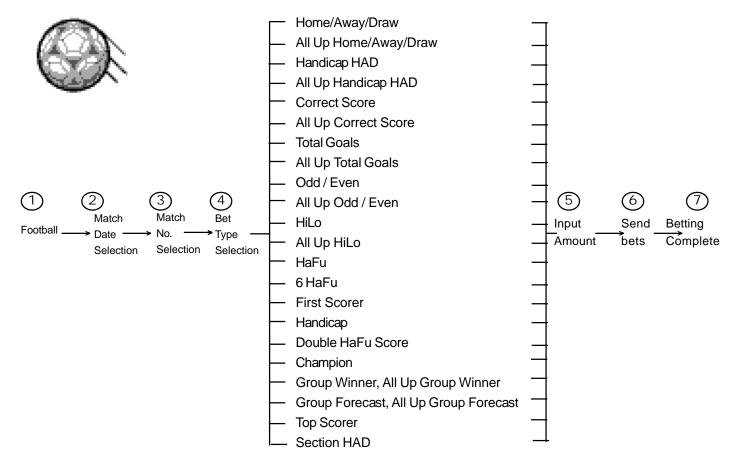

#### Table of Contents

| 1. | Service Structure                                       | 4               |
|----|---------------------------------------------------------|-----------------|
| 2. | User Reminder                                           | 5               |
|    | MangoSports PIN (Personal Identification Number)        | 5               |
|    | Usage Boundary                                          | 5               |
|    | Important notes on sending bets                         | 5               |
|    | Loss of MangoSports                                     | 6               |
|    | Customer Services                                       | 6               |
|    | Specifications                                          | 6               |
|    | Battery Charging<br>MangoSports introduction            | 7               |
|    | Mangesports infroduction                                | 7               |
|    | Functional icons                                        | 8<br>8          |
|    | MangoSports Services                                    | 8               |
|    | Main menu                                               | 9               |
| 3. | Betting Services                                        | 11              |
|    | Horse Racing - Quick Start                              | 12              |
|    | Race number selection / Pool selection                  | 14              |
|    | Win / Place / Win/Place                                 | 15              |
|    | Quinella / QIN Place / QIN/QIN Place / Trio             | 15              |
|    | Tierce                                                  | 16              |
|    | Double / Treble / Six Up                                | 19              |
|    | Double Trio / Triple Trio                               | 19              |
|    | All Up Win / All Up Place                               | 20              |
|    | All Up Qin / All Up QIN Place / All Up Trio             | 22              |
|    | Complete betting<br>Football - Quick Start              | 24              |
|    | Match date selection / Match number selection           | 26              |
|    | Bet type selection                                      | 28              |
|    | Complete betting                                        | 29<br>47        |
|    | Mark Six                                                | 47              |
|    | Self Select / Random Generator                          | <b>49</b><br>50 |
|    | Complete betting                                        | 51              |
|    | Banker Selection                                        | 52              |
| 4. | ViewBets                                                | 54              |
|    | Stored bet / Delete stored bet                          | 54              |
|    | Enquire bet total                                       | 55              |
| 5. | Information                                             | 56              |
|    | Horse Racing / Mark Six / Football / System information | 56              |
| •  | Pager alert setting                                     | 56              |
| 6. | Account Management                                      | 57              |
|    | Transaction history / Recall transaction                | 57              |
|    | Telebet A/C withdrawal<br>Telebet A/C deposit           | 58              |
|    | Telebet A/C balance                                     | 61              |
|    | Bank balance                                            | 62              |
| 7. | User setting                                            | 63<br>64        |
|    | Privacy setting                                         | 64              |
|    | Language                                                | 66              |
|    | Disclaimer setting                                      | 67              |
|    | Roaming service                                         | 67              |
|    | Reply messages                                          | 68              |
| 8. | PIM Application                                         | 72              |
|    | Calculator                                              | 72              |
|    | Lookup                                                  | 73              |
|    | Address book                                            | 73              |
|    | Function                                                | 73              |