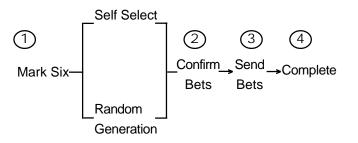

| Save Bet |  |  |  |  |
| ĺ | С                                                              |     | 00 | Send Bet |  |  |  |  |

put amount and press Send Bet

## **Complete Betting**

#### Input PIN

| Unico     | :k De\ | /ice | ×     |
|-----------|--------|------|-------|
| Enter     | PIN    |      |       |
|           | ok     |      |       |
|           |        |      |       |
|           |        |      |       |
|           |        |      |       |
|           | 8      | 9    |       |
| Ľ         | ப      | Ľ    |       |
| 4         | 5      | 6    |       |
|           | Ħ      | Ħ    |       |
| $\square$ | 2      | 3    | Back  |
| C         | n      |      | Enter |
| Ľ         | Ľ      |      | 2     |

Input PIN, then press Enter to transmit the stored bets









## **O**Complete Betting

| Result 🖓 🖌 🗙     |
|------------------|
| Balance B/F      |
| \$2988.00        |
| 1 of 1 Accepted  |
| Total Investment |
| \$100.00         |
| End Balance      |
| \$2888.00        |
|                  |
|                  |
|                  |
|                  |
| Up Done Lown     |

After the bet is sent, you will receive a reply message from the HKJC.

Press (Done) to return to main menu

#### Self Select, Random Generation, View Bets



#### Self Select

| Mari | <6   | ۲.I  |     |      | X   |
|------|------|------|-----|------|-----|
| мкб  | 1+2+ | 3+4+ | 5+6 |      |     |
| 1    | 2    | 3    | 4   | 6    | 6   |
| 7    | 8    | 9    | 10) | (11) | 12  |
| 13   | 14   | (15) | 16  | 17   | 18  |
| 19)  | 20   | (21) | 22  | 23   | 24  |
| 25