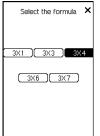

## Select the formula

| Select the formula $	imes$ |
|----------------------------|
| <u>3X1 3X3 3X4</u>         |
| 3X6 3X7                    |
|                            |