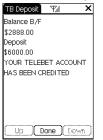

## **O**Complete Betting

| Result 🖓 🖌 🗙     |
|------------------|
| Balance B/F      |
| \$2988.00        |
| 1 of 1 Accepted  |
| Total Investment |
| \$100.00         |
| End Balance      |
| \$2888.00        |
|                  |
|                  |
|                  |
|                  |
| Up Done Lown     |

After the bet is sent, you will receive a reply message from the HKJC.

Press (Done) to return to main menu