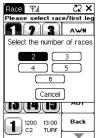

#### Select the number of races

## Select the formula

| Select the formula $	imes$ |
|----------------------------|
| <u>3X1 3X3 3X4</u>         |
| 3X6 3X7                    |
|                            |