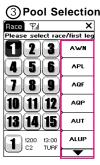

#### Tierce

#### Type of Tierce

| .,,,,,,,,,,,,,,,,,,,,,,,,,,,,,,,,,,,,,, |
|-----------------------------------------|
| Race 🐨 🕹 🗙                              |
| Please select race/first leg            |
|                                         |
| TCE: X                                  |
| TCE Single                              |
| TCE Multiple                            |
| TCE Banker                              |
| TCE Banker Multiple                     |
| TCE MultiBanker                         |
| 1200 13:00 TCE                          |
|                                         |
|                                         |

#### Please select 3 horse numbers in order. Press **v** for more selections, then press

Select the bet type from Single, Multiple, Banker,

Banker Multiple, Multi-Banker.

(Amount) to input amount.