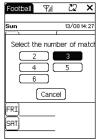

#### All Up Home Away Draw ----- Select the number of matches

| •              |               |
|----------------|---------------|
| Football 🛛 🖓 🛛 | Z2 🗙          |
|                |               |
| Sun            | 13/08 14:27   |
|                | ſ             |
| Select the nur | nber of match |
|                | 3             |
|                |               |
| 4              | 5             |
| 6              |               |
| <u> </u>       |               |
| Can            | cel           |
| RI             |               |
| <u></u>        | _             |
| SAT            |               |
| 2001           |               |

Select the number of matches.