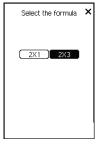

#### Select the Formula

Select horse number for the 1st race.

Press (Banker)

Select the formula

Then press

for the next race. Next

for banker if necessary

All Up Qin / All Up Qin Place / All Up Trio

Select the next race number.