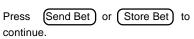

## **Complete Betting**

| ⑤Input Amount              | t                                     |
|----------------------------|---------------------------------------|
| Racing Thil X              |                                       |
| win 1#3                    | Input amount and p<br>press Store Bet |
|                            | services.                             |
| 7 8 9 Back                 |                                       |
| 4 5 6 Enquire<br>Bet Total |                                       |

or

(Send Bet)

and continue other