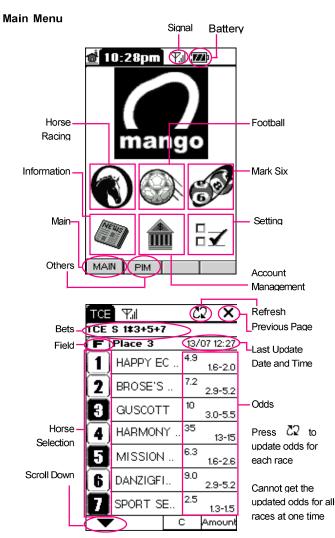

#### Services

٠

Press the related icons in the main menu to start the services provided by the HKJC and Mango Limited:

- Horse Racing ٠
  - Information
- Football
- Mark Six • Account Management
   Setting

#### Main Menu

Your may select Horse Racing, Football and Mark Six

## (1) Horse Racing Menu

Press  $\mathcal{Z}$  to update the meeting schedule in the horse racing sub-menu. Then press (Bet)

Information for the race will be shown at the

(once for each meeting only)

Select the race number.

#### Win / Place / WinPlace

| WIN | ¶.∥      | 5   | 2   | ×     |
|-----|----------|-----|-----|-------|
| ZIN | 1#3      |     |     |       |
| F)  | Bace 1   | 13/ | 071 | 2:27  |
| 1   | HAPPY EC | 4.9 | 1.6 | -2.0  |
| 2   | BROSE'S  | 7.2 | 2.9 | 9-5.2 |
| 3   | GUSCOTT  | 10  | 3.0 | )-5.5 |
| 4   | HARMONY  | 35  | 1   | 3-15  |
| 5   | MISSION  | 6.3 | 1.6 | -2.6  |
| 6   | DANZIGFI | 9.0 | 2.9 | 9-5.2 |
| 7   | SPORT SE | 2.5 | 1.3 | 3-1.5 |
| -   |          | С   | Am  | ount  |

Select the horse number or press scroll down for other horse numbers. After selecting the horse number, press (Amount) to input amount, then press Send Bet)

#### **Functional Icons**

| Signal<br>Strength | N05¥C<br>₽ | Out of signal coverage, extending the antenna Weak signal |
|--------------------|------------|-----------------------------------------------------------|
| Stiength           |            |                                                           |
|                    | Ψıl        | Strongest signal                                          |
|                    | 本          | Problem on modem, need repair                             |
|                    | OFF        | Modem off, turn on in the "Function" menu                 |
| Battery meter      | ÷          | Weak power                                                |
|                    |            | Needs recharging                                          |
|                    | 77         | Battery meter in 3 levels                                 |