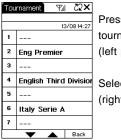

#### **Group Winner**

| Press GPW      | then select |
|----------------|-------------|
| tournament     |             |
| (left picture) |             |
|                |             |

ion Select group (right picture)

#### Group Forecast

|     | oup i orodaat          |                   |
|-----|------------------------|-------------------|
| Tou |                        |                   |
|     |                        | Press (GPF)       |
|     | 13/08 14:27            |                   |
| 1   |                        | tournament        |
| 2   | Eng Premier            | (left picture)    |
| 3   |                        |                   |
| 4   | English Third Division | Select group      |
| 5   |                        | (right picture)   |
| 6   | Italy Serie A          | (ingine plotaile) |
| 7   |                        |                   |
|     | Back                   |                   |

ss GPF) then select mament t picture) ect group

| Cho  | ose Group   | 7.1 Č2 🗙    |
|------|-------------|-------------|
| FB 6 | SPF 2 ?*?#? |             |
|      |             | 13/08 14:27 |
| 1    | Group 1     |             |
| 2    | Group 2     |             |
| 3    | Group 3     |             |
| 4    | Group 4     |             |
| 5    | Group 5     |             |
| 6    | Group 6     |             |
| 7    | Group 7     |             |
|      |             | Back        |