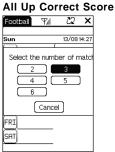

#### All Up Home Away Draw ----- Select the number of matches

| •              |               |
|----------------|---------------|
| Football 🛛 🖓 🛛 | Z2 🗙          |
|                |               |
| Sun            | 13/08 14:27   |
|                | ſ             |
| Select the nur | nber of match |
|                | 3             |
|                |               |
| 4              | 5             |
| 6              |               |
| <u> </u>       |               |
| Can            | cel           |
| RI             |               |
| <u></u>        | _             |
| SAT            |               |
| 2001           |               |

Select the number of matches.