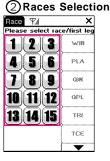

## (1) Horse Racing Menu

Press  $\mathcal{Z}$  to update the meeting schedule in the horse racing sub-menu. Then press (Bet)

Information for the race will be shown at the

(once for each meeting only)

Select the race number.

bottom-left corner.