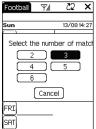

#### All Up Home Away Draw ----- Select the number of matches

| •              |               |
|----------------|---------------|
| Football 🛛 🖓 🛛 | Z2 🗙          |
|                |               |
| Sun            | 13/08 14:27   |
|                | ſ             |
| Select the nur | nber of match |
|                | 3             |
|                |               |
| 4              | 5             |
| 6              |               |
| <u> </u>       |               |
| Can            | cel           |
| RI             |               |
| <u></u>        | _             |
| SAT            |               |
| 2001           |               |

Select the number of matches.