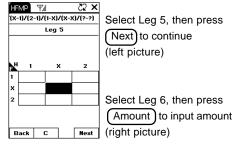

|        | Leg      | <b>,</b> 4 |         |  |
|            |        |          |            |         |  |
|            |        |          |            |         |  |
|            | 1      |          | x          | 2       |  |
| 1          |        |          |            |         |  |
| x ]<br>2 [ |        |          |            |         |  |
| 2          |        |          |            |         |  |
|            |        |          |            |         |  |
|            |        |          |            |         |  |
| в          | ack    | C        | 1          | Nest    |  |

Select Leg 4, then press (Next) to continue

#### 6 HaFu - Quick Pick х

Page 36



Z2 🗙

Amoun

HEMP Yu

1

1

х

2

Back С

(X-1)/(2-1)/(1-X)/(X-X)/(2-X)

Leg 6

х 2

#### 6 HaFu - Quick Pick



#### 8 HaFu



#### Select "HKMP 8", then select "Quick Pick" or "Self Select"

#### **Double HaFu Score**

| DHCP Ÿ.∥ X<br>B DHCP SUN 3≭(?:?)≢(?:?)<br>Leg 1 |     |     |      |  |
|-------------------------------------------------|-----|-----|------|--|
| На                                              | н   | F   | oll  |  |
| 1:0                                             | 2:0 | 0:2 | 0:1  |  |
| 2:1                                             | 3:0 | 0:3 | 1:2  |  |
| 3:1                                             | 3:2 | 2:3 | 1:3  |  |
| 4:0                                             | 4:1 | 1:4 | 0:4  |  |
| 4:2                                             | 0:0 | 1:1 | 2:4  |  |
| 5:0                                             | 2:2 | 3:3 | 0:5  |  |
| 5:1