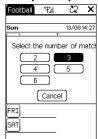

#### All Up Home Away Draw ----- Select the number of matches

| •              |               |
|----------------|---------------|
| Football 🛛 🖓 🛛 | Z2 🗙          |
|                |               |
| Sun            | 13/08 14:27   |
|                | ſ             |
| Select the nur | nber of match |
|                | 3             |
|                |               |
| 4              | 5             |
| 6              |               |
| <u> </u>       |               |
| Can            | cel           |
| RI             |               |
| <u></u>        | _             |
| SAT            |               |
| 2001           |               |

Select the number of matches.