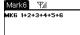

#### Self Select

| Mari | <6   | ۲.I  |     |      | X   |
|------|------|------|-----|------|-----|
| мкб  | 1+2+ | 3+4+ | 5+6 |      |     |
| 1    | 2    | 3    | 4   | 6    | 6   |
| 7    | 8    | 9    | 10) | (11) | 12  |
| 13   | 14   | (15) | 16  | 17   | 18  |
| 19)  | 20   | (21) | 22  | 23   | 24  |
| 25   | 26   | 27   | 28  | 29   | 30  |
| 31)  | 32   | 33)  | 34  | 35   | 36  |
| 37)  | 38   | 39)  | 40  | 41   | 42  |
| 43   | 44   | 45   | 46  | 47   | 48  |
| 49   |      | _    |     |      | F   |
| Banl | cer  | С    |     | N    | ext |

Select Mark Six numbers, then press Next to continue.

(33 numbers maximum)