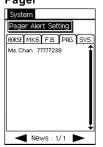

#### 2. User Reminder

Telecom Digital Data Limited does not guarantee messages will arrive at the Hong Kong Jockey Club. Neither Telecom Digital Data Limited nor the Hong Kong Jockey Club shall be responsible for any failure or disruption of this service or any loss or damage resulting therefrom. All transmitted transactions are subject to the Betting Rules of the Hong Kong Jockey Club and / or the Football Betting Rules of HKJC Football Betting Limited and/ or the Lotteries Rules of the Rules are available on request at HKJC headquarters and any Off-Course Betting Branch.

• The issue and usage of MangoSports is subject to the terms and conditions of the Customer Service Agreement between Telecom Digital Data Limited and the user.

• A tamper detection system is installed in the MangoSports, the device will be permanently damaged if the case is forced to open.

#### MangoSports PIN

The six-digit exclusive PIN (Personal Identification Number) will be generated by the Hong Kong Jockey Club (HKJC) for every successful application. The PIN is used to verify the identity of the user when accessing the HKJC betting service or Telebet account management via MangoSports. The MangoSports PIN is different from your Telebet Security Code (which is used to access your Telebet account via an operator or Multi-Purpose Terminal in the Off-Course Betting Branch). You must take your MangoSports to an Interactive Services Centre of the HKJC for new PIN generation if you lose your MangoSports PIN.

#### **Usage Boundary**

- Service is available in the territory of the Hong Kong SAR
- Service is permitted on the race courses and Club facilities of the HKJC
- Service is restricted to the registered MangoSports account holder who is also a Telebet account holder.

#### Important notes on sending bets

After sending the stored bets, the user must wait for the reply from the HKJC to confirm the bets were accepted before continuing. If no reply message has been received from the HKJC after sending the transaction request, the transaction will be regarded as an unsuccessful transaction. To check the status of previous bets, please use the "Recall Transaction" function or call HKJC Interactive Services Hotline 1880.

#### Loss of MangoSports

Please call Telecom Digital immediately (7777 1881) if you lose your MangoSports. User also need to call the HKJC Interactive Services Hotline 1880 to report the loss and terminate the MangoSports betting service immediately.

#### **Customer Services**

Please call HKJC Interactive Service Hotline 1880 for all Telebet Account issues. For the operation of MangoSports, please call Telecom Digital customer service hotline (7777 1881) or visit www.mango.cc. Please provide the CIT number and MAN number during your enquiry.