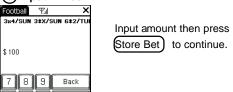

#### All Up Home Away Draw ----- 1st Match Selection

| HAD Y.I             | × 25         |  |  |  |  |  |  |
|---------------------|--------------|--|--|--|--|--|--|
| FB AHAD 3x4/SUN 3XX |              |  |  |  |  |  |  |
| Sun 3               | 13/08 14:27  |  |  |  |  |  |  |
| Bolton(1) vs        | Charlton (2) |  |  |  |  |  |  |
|                     | Odds         |  |  |  |  |  |  |
| (1 HOME)            | 4.90         |  |  |  |  |  |  |
| X DRAW              | 7.20         |  |  |  |  |  |  |
| <b>2</b> AWAY       | 2.50         |  |  |  |  |  |  |
| Back C              | Next         |  |  |  |  |  |  |

Selection for the 1st match.

Press (Next) for the next match. (You can

select more than 1 selection)