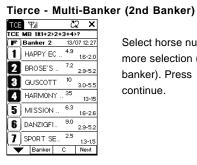

#### Tierce - Multi-Banker (1st Banker)

| ТСΕ | Ì    | ¶.∥      |     | 5   | 5    | х     |
|-----|------|----------|-----|-----|------|-------|
| TCE | ME   | 3 1*1+2> | ?>? |     |      |       |
| E   | Ba   | anker 1  |     | 13/ | 07 ' | 12:27 |
| ٠   | н    | APPY E   | с   | 4.9 | 1.6  | 3-2.0 |
| 2   | в    | ROSE'S   |     | 7.2 | 2.9  | 9-5.2 |
| 3   | ] G  | USCOT    | т   | 10  | 3.0  | 0-5.5 |
| 4   | ) н  | ARMON    | Υ   | 35  |      | 13-15 |
| 5   | ) M  | IISSION  | ۱   | 6.3 | 1.6  | 3-2.6 |
| 6   | ) D. | ANZIGF   | I   | 9.0 | 2.9  | 9-5.2 |
| 7   | ) sf | PORT S   | E   | 2.5 | 1.   | 3-1.5 |
|     | /    | Banker   | (   | 2   | N    | ext   |

| Select horse number or press 💌 for |           |               |     |  |  |
|------------------------------------|-----------|---------------|-----|--|--|
| more selections (y                 | ou can se | elect more th | nan |  |  |
| 1 banker). Press                   | Banker    | or Next       | to  |  |  |
| continue.                          |           |               |     |  |  |