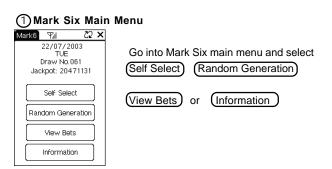

#### Self Select, Random Generation, View Bets

#### Self Select

| Mari | <6   | ۲.I  |     |      | X   |
|------|------|------|-----|------|-----|
| мкб  | 1+2+ | 3+4+ | 5+6 |      |     |
| 1    | 2    | 3    | 4   | 6    | 6   |
| 7    | 8    | 9    | 10) | (11) | 12  |
| 13   | 14   | (15) | 16  | 17   | 18  |
| 19)  | 20   | (21) | 22  | 23   | 24  |
| 25   | 26   | 27   | 28  | 29   | 30  |
| 31)  | 32   | 33)  | 34  | 35   | 36  |
| 37)  | 38   | 39)  | 40  | 41   | 42  |
| 43   | 44   | 45   | 46  | 47   | 48  |
| 49   |      | _    |     |      | F   |
| Banl | cer  | С    |     | N    | ext |

Select Mark Six numbers, then press Next to continue.

(33 numbers maximum)