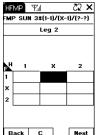

#### 6 HaFu - Quick Pick

Select Leg 2, then press Next to continue

| UN 3*(1-1)/(X-1)/(2-1)/(?-?)<br>Leg 3 |  |
|---------------------------------------|--|
|                                       |  |
| H 1 X 2                               |  |
| H 1 X 2                               |  |
| H 1 X 2                               |  |
|                                       |  |
|                                       |  |
| <                                     |  |
| 2                                     |  |
|                                       |  |
|                                       |  |
| Back C Nest                           |  |

Select Leg 3, then press (Next) to continue