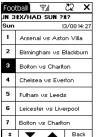

## ③ Match Selection

| Fool | tball                  | ۲.II     | 25     | ×       | F | oott | all  | ۲.II       |            | 22    | ×    |
|------|------------------------|----------|--------|---------|---|------|------|------------|------------|-------|------|
|      |                        |          |        |         |   |      |      |            |            |       |      |
| Sun  |                        |          | 13/0   | 8 14:27 | S | un   |      |            | 13         | 3/081 | 4:27 |
| 1    | Arser                  | hal vs A | ston \ | /illa   |   | Plea | se : | selec      | t the      | ma    | tch  |
| 2    | Birmin                 | ngham v  | s Blac | kburn   |   | Mat  | chNo | :          |            |       |      |
| з    | Boltor                 | n vs Ch  | arlton |         |   |      | 1    | 2          | ) 3        | )     |      |
| 4    | Chelsea vs Everton     |          |        |         |   |      | 4    | ) 5        | ) 6        | )     |      |
| 5    | Fulha                  | m vs Le  | eds    |         |   |      | 7    | <u>) 8</u> | <u>( 9</u> | )     |      |
| 6    | Leicester vs Liverpool |          |        |         |   |      |      |            |            |       |      |
| 7    | Boltor                 | n vs Cha | arlton |         | Π |      | Back |            | E          | nter  |      |
| #    |                        | · 🔺      |        | Back    | 1 | #    | -    | - 1        |            | Ba    | ick  |

match number