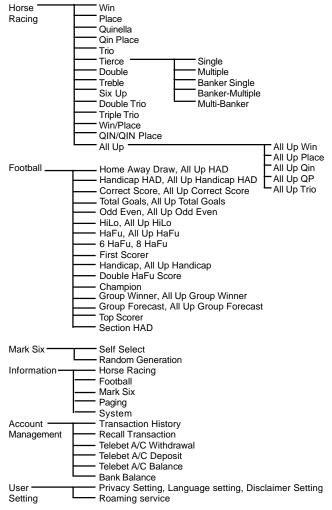

#### 1. Service Structure

#### Services

٠

Press the related icons in the main menu to start the services provided by the HKJC and Mango Limited:

- Horse Racing ٠
  - Information
- Football
- Mark Six • Account Management
   Setting

#### 3. Betting Services (provided by HKJC)

#### Main Menu

Your may select Horse Racing, Football and Mark Six

## Horse Racing - Quick Start

## **Horse Racing**

## All Up Win / All Up Place

## All Up Qin / All Up Qin Place / All Up Trio

Select the number of the race.

# **Football - Quick Start**

## ④ Bet Type Selection

#### Self Select, Random Generation, View Bets