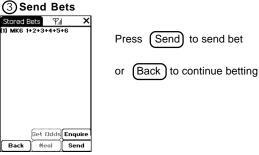

## 6 Send Bets

to send the stored bets Press (Send)

to return to main menu.

and press

or press (Back) to continue betting.

| -  | -        |
|----|----------|
|    |          |
| 17 | K L      |
| -  |          |
|    | <b>J</b> |

Press (Ok