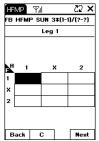

# 6 HaFu - Quick Pick

Amount

Back С

Select Leg 1, then press Next to continue