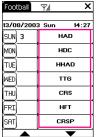

## 2 Date Selection

| Football             | ۳.il    | ×   |  |  |  |  |  |
|----------------------|---------|-----|--|--|--|--|--|
| 13/08/2003 Sun 14:27 |         |     |  |  |  |  |  |
| SUN                  | [ н     | AD  |  |  |  |  |  |
| MON                  | [ н     | DC  |  |  |  |  |  |
| TUE                  | HHAD    |     |  |  |  |  |  |
| WED                  | тте     |     |  |  |  |  |  |
| тни                  | THU CRS |     |  |  |  |  |  |
| FRI HFT              |         |     |  |  |  |  |  |
| SAT                  | н       | iLo |  |  |  |  |  |
|                      | •       | •   |  |  |  |  |  |

Select match date.

Press Bet