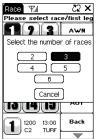

#### Select the number of races

## Select the formula

| Select the formula $	imes$ |
|----------------------------|
| <u>3X1 3X3 3X4</u>         |
| 3X6 3X7                    |
|                            |