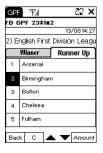

#### Football Tril × FB GPW 23\*1 \$ 100.00 7 8 9 Back 5 6 Get Odds 4 2 З Save Bet Π 00 Send Bet

| _    |                             |            |
|------|-----------------------------|------------|
| GPF  | 1 T.II C2 X                 |            |
| FB G | GPF 23*?#?                  | Sel        |
|      | 13/08 14:27                 | •••        |
| 2) E | nglish First Division Leagu | (left      |
|      | Vinner Runner Up            |            |
| 1    | Arsenal                     | <b>T</b> I |
| 2    | Birmingham                  | The        |
| з    | Bolton                      | (rig       |
| 4    | Chelsea                     |            |
| 5    | Fulham                      | The        |
|      |                             |            |
| Bac  | k C 🔺 🕶 Amount              |            |

x

Select the Winner (left picture) Then select the Runner Up

(right picture)

hen press Amount).