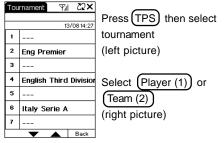

#### **Group Winner**

| Press GPW      | then select |
|----------------|-------------|
| tournament     |             |
| (left picture) |             |
|                |             |

ion Select group (right picture)