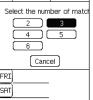

#### All Up Home Away Draw ----- Select the number of matches

| •              |               |
|----------------|---------------|
| Football 🛛 🖓 🛛 | Z2 🗙          |
|                |               |
| Sun            | 13/08 14:27   |
|                | ſ             |
| Select the nur | nber of match |
|                | 3             |
|                |               |
| 4              | 5             |
| 6              |               |
| <u> </u>       |               |
| Can            | cel           |
| RI             |               |
| <u></u>        | _             |
| SAT            |               |
| 2001           |               |

Select the number of matches.