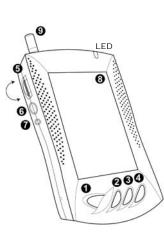

#### **MangoSports Introduction**

- Power / Backlight Button press and hold for 5 seconds to power on/off, press shortly for backlight on/off
- O Main Menu Button
- Favorite Shortcut Button
- O Lookup Shortcut Button
- Trackwheel Key Scrolls a page up / down, or press it to execute a function
   ESC
- 0 RESET
  - Reset the MangoSports
- 8- LCD Screen
- O Antenna

Indication of the LED (charging status):

| Color         | Status                   |
|---------------|--------------------------|
| Red           | Charging                 |
| Red (Blink)   | Signal receiving problem |
| Green         | Charge completed         |
| Green (Blink) | Normal                   |
| Yellow        | Receiving data           |