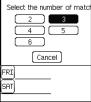

#### All Up Home Away Draw ----- Select the number of matches

| •              |               |
|----------------|---------------|
| Football 🛛 🖓 🛛 | Z2 🗙          |
|                |               |
| Sun            | 13/08 14:27   |
|                | ſ             |
| Select the nur | nber of match |
|                | 3             |
|                |               |
| 4              | 5             |
| 6              |               |
| <u> </u>       |               |
| Can            | cel           |
| RI             |               |
| <u></u>        | _             |
| SAT            |               |
| 2001           |               |

Select the number of matches.